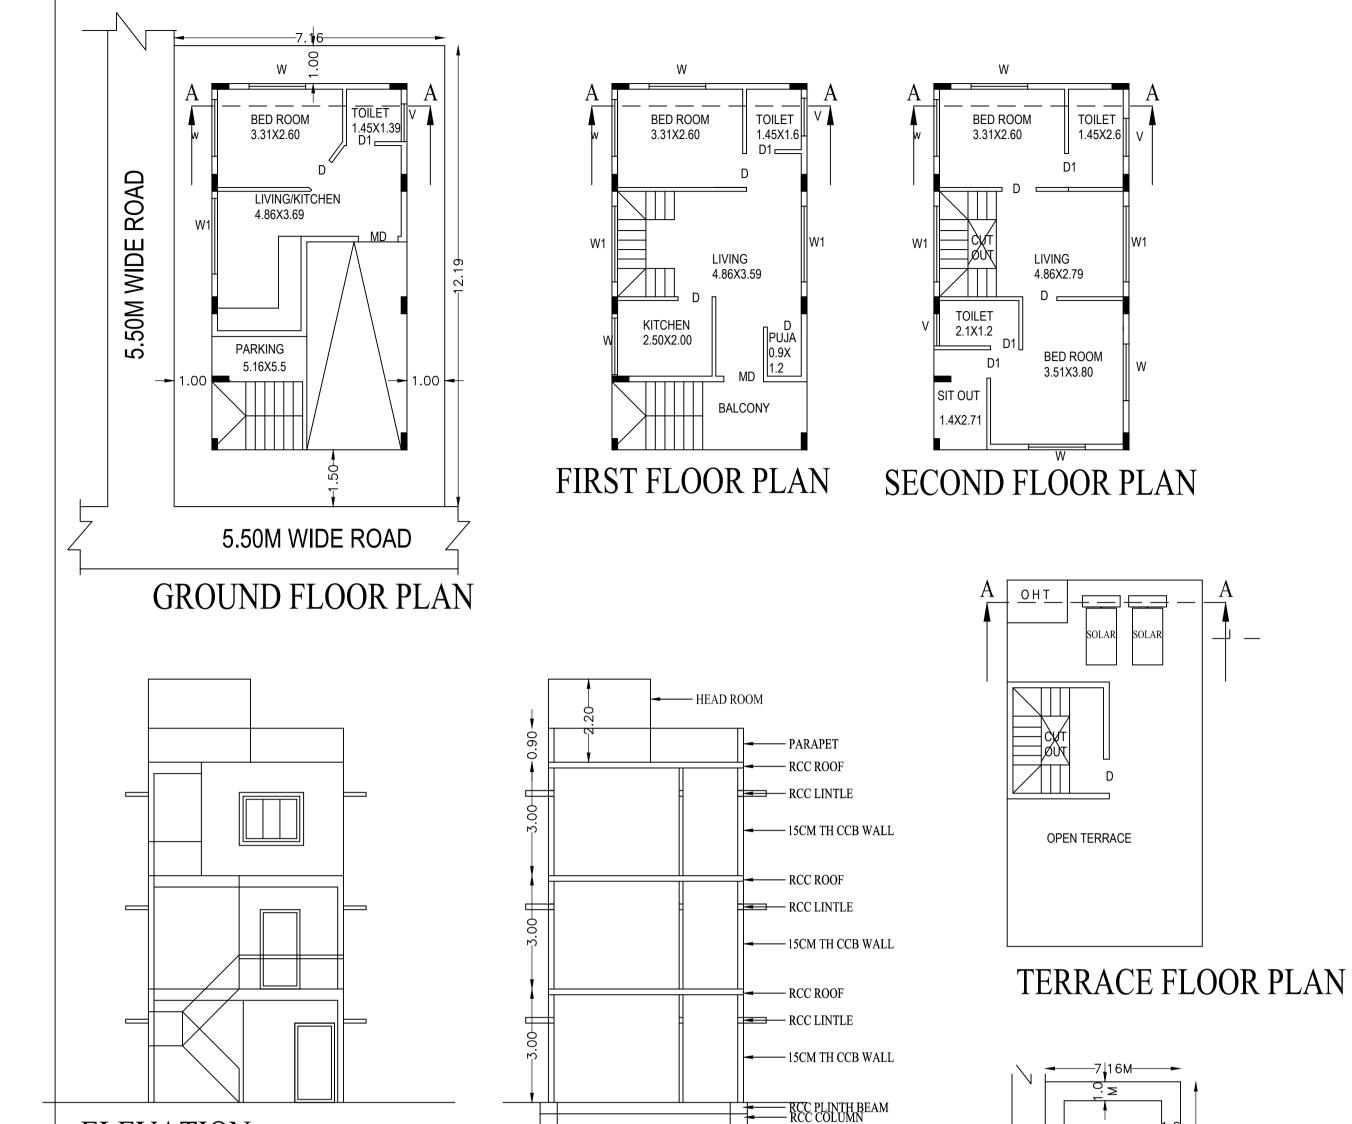

## ELEVATION

### Block :A1 (NIRMALA MADHU)

| Floor Name                          | Total Built Up<br>Area (Sq.mt.) | Deduct    | Deductions (Area in Sq.mt.) |         | Proposed FAR<br>Area<br>(Sq.mt.) | Total FAR<br>Area (Sq.mt.) | Tnmt (No.) |
|-------------------------------------|---------------------------------|-----------|-----------------------------|---------|----------------------------------|----------------------------|------------|
|                                     |                                 | StairCase | Void                        | Parking | Resi.                            |                            |            |
| Terrace Floor                       | 7.38                            | 7.38      | 0.00                        | 0.00    | 0.00                             | 0.00                       | 00         |
| Second Floor                        | 50.01                           | 3.22      | 0.97                        | 0.00    | 45.82                            | 45.82                      | 00         |
| First Floor                         | 50.00                           | 12.51     | 0.00                        | 0.00    | 37.49                            | 37.49                      | 01         |
| Ground Floor                        | 50.00                           | 4.32      | 0.00                        | 17.79   | 27.90                            | 27.90                      | 01         |
| Total:                              | 157.39                          | 27.43     | 0.97                        | 17.79   | 111.21                           | 111.21                     | 02         |
| Total Number<br>of Same Blocks<br>: | 1                               |           |                             |         |                                  |                            |            |
| Total:                              | 157.39                          | 27.43     | 0.97                        | 17.79   | 111.21                           | 111.21                     | 02         |

### SCHEDULE OF JOINERY:

| BLOCK NAME            | NAME | LENGTH | HEIGHT | NOS |
|-----------------------|------|--------|--------|-----|
| A1 (NIRMALA<br>MADHU) | D1   | 0.75   | 2.10   | 04  |
| A1 (NIRMALA<br>MADHU) | D    | 0.90   | 2.10   | 06  |
| A1 (NIRMALA<br>MADHU) | D1   | 0.90   | 2.10   | 01  |
| A1 (NIRMALA<br>MADHU) | MD   | 1.05   | 2.10   | 02  |

### SCHEDULE OF JOINERY:

| BLOCK NAME            | NAME | LENGTH | HEIGHT | NOS |
|-----------------------|------|--------|--------|-----|
| A1 (NIRMALA<br>MADHU) | V    | 1.00   | 1.00   | 04  |
| A1 (NIRMALA<br>MADHU) | W    | 1.50   | 1.50   | 09  |
| A1 (NIRMALA<br>MADHU) | W1   | 2.00   | 1.50   | 04  |
| A1 (NIRMALA<br>MADHU) | W1   | 2.00   | 1.80   | 01  |

# ≤ <u>`</u>2 5.50M WIDE ROAD

TOILET H

1.45X2.6

## SITE PLAN (SCALE 1:200)

### UnitBUA Table for Block :A1 (NIRMALA MADHU)

| FLOOR                | Name                       | UnitBUA Type | UnitBUA Area | Carpet Area | No. of Rooms | No. of Tenement |
|----------------------|----------------------------|--------------|--------------|-------------|--------------|-----------------|
| GROUND<br>FLOOR PLAN | SPLIT<br>TENEMENT GF       | FLAT         | 27.90        | 24.43       | 3            | 1               |
| FIRST FLOOR<br>PLAN  | SPLIT<br>TENEMENT FF<br>SF | FLAT         | 89.75        | 78.05       | 6            | 1               |
| SECOND<br>FLOOR PLAN | SPLIT<br>TENEMENT FF<br>SF | FLAT         | 0.00         | 0.00        | 6            | 0               |
| Total:               | -                          | -            | 117.65       | 102.48      | 15           | 2               |

### Parking Check (Table 7b)

RCC FOOTING

SECTION ON AA

| Vehicle Type  | Re           | qd.           | Achi            | ieved      |
|---------------|--------------|---------------|-----------------|------------|
|               | No.          | Area (Sq.mt.) | No.             | Area (Sq.m |
| Car           | 1            | 13.75         | 1               | 13.75      |
| Total Car     | 1            | 13.75         | 1               | 13.75      |
| TwoWheeler    | -            | 13.75         | 0               | 0.00       |
| Other Parking | -            | -             | -               | 4.04       |
| Total         |              | 27.50         | 17.79           |            |
| Block USE/SUE | BUSE Details |               |                 |            |
| Block Name    | Block Use    | Block SubUse  | Block Structure | Block L    |